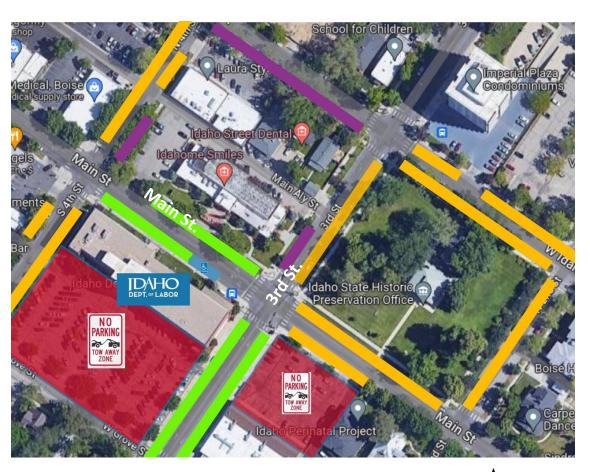

## Please DO NOT park in the "No Parking" lots.

You will be towed. (Effective IMMEDIATELY)

Construction on Grove Street behind the Idaho Department of Labor office means we need to restructure our parking lots. Unfortunately, it also means we are no longer able to offer free customer parking.