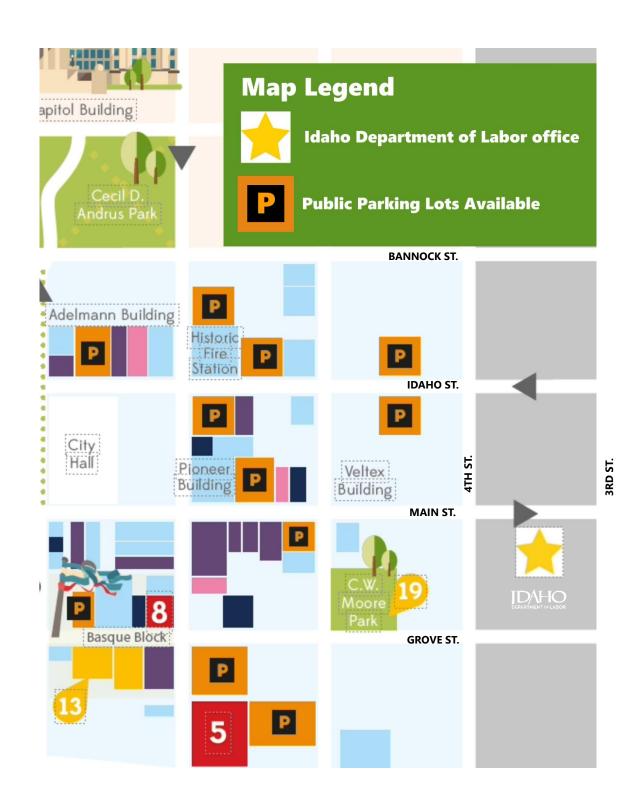

## **Street parking options:**

boiseparking.com/parkingoptions/street-parking/

Other public parking options downtown are shown on the back of this flyer.